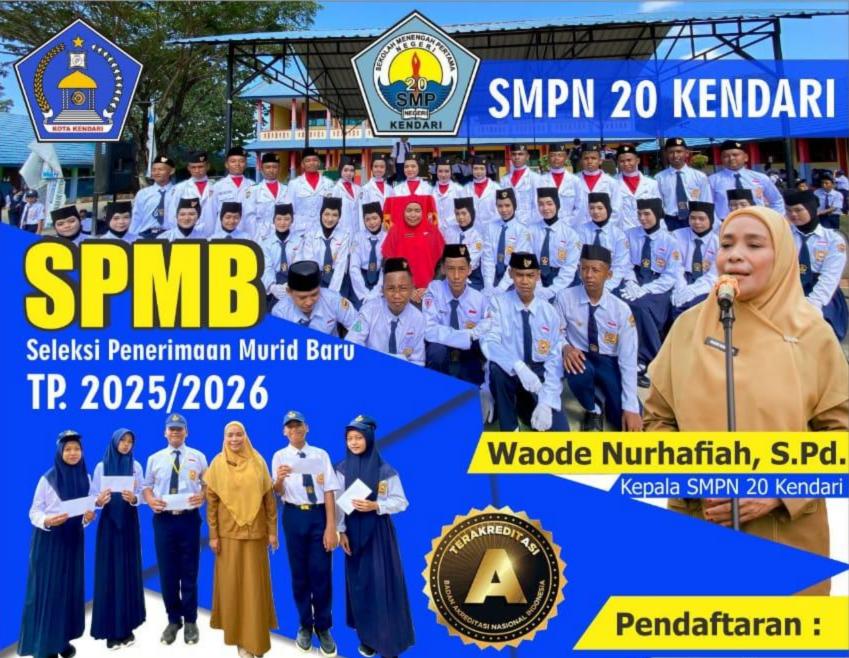

# **SMPN 20 KENDARI**

Seleksi Penerimaan Murid Baru - TP. 2025/2026

Melakukan pendaftaran dan input data secara daring

Mencetak formulir pendaftaran

Menyerahkan bukti pendaftaran ke sekolah

19 - 24 Juni 2025